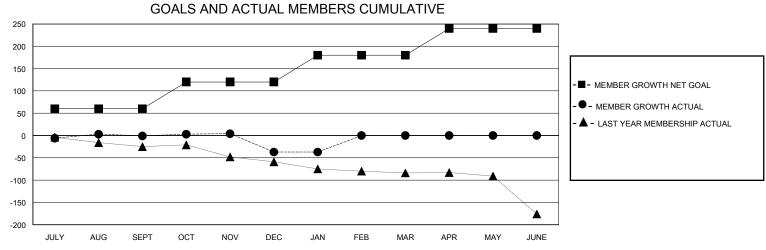

## District 201V3

GMT: LOCATION AUSTRALIA GMT CA

| CIVIT.        |               | LOC         | ,, (11011, 100110.1 |                       |                        |                         | CIVIT Of C                                         |  |
|---------------|---------------|-------------|---------------------|-----------------------|------------------------|-------------------------|----------------------------------------------------|--|
|               | Clut          | os          |                     | Members               |                        |                         |                                                    |  |
|               | RESULTS FOR   | R 2023-2024 |                     | RESULTS FOR 2023-2024 |                        |                         |                                                    |  |
| QUARTER       | NEW CLUB GOAL | NEW CLUBS   | DROPPED CLUBS       | QUARTER MEMI          | BER GROWTH NET<br>GOAL | MEMBER GROWTH<br>ACTUAL | DROPPED<br>MEMBERS ACTUAL<br>(including transfers) |  |
| JULY/AUG/SEPT | 1             | 0           | 1                   | JULY/AUG/SEPT         | 60                     | 39                      | 31                                                 |  |
| OCT/NOV/DEC   | 0             | 0           | 1                   | OCT/NOV/DEC           | 60                     | 38                      | 68                                                 |  |
| JAN/FEB/MAR   | 0             | 0           | 0                   | JAN/FEB/MAR           | 60                     | 15                      | 9                                                  |  |
| APR/MAY/JUNE  | 0             | 0           | 0                   | APR/MAY/JUNE          | 60                     | 0                       | 0                                                  |  |